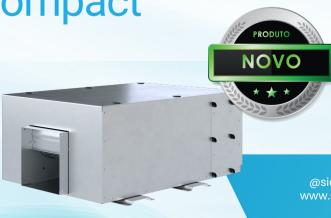

## SGSD 167 - Compact

- NA new model in the SGSD Ventilation Box line, model 167 features;
- A compact box with only 325 mm in
- Suitable for a wide range of ventilation and outdoor air intake
- Exclusive filter access system from the sides or top lid;
- Easy installation and maintenance;
- Available motor powers: 0.16 hp to 3.0 hp.