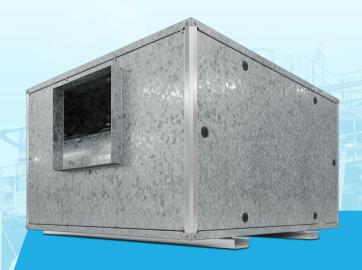

## II Titan SGSD

Clean air supply, general ventilation, and exhaust.

The SGSD cabinets are ventilation boxes with horizontal discharge. This product line can be used for clean air supply, general ventilation, and exhaust applications.

Its structure is made of galvanized steel sheet, with aluminum support columns, and it can be installed in both indoor and outdoor environments when used with protective accessories.

Units can be supplied with or without filters. offering four filtering options: G4, G4/M5, G4/ F8, and G4/F9. Designed with a reduced height and dimensions that comply with the maximum face velocity of the air filter, ensuring proper removal of particulate matter and extending filter life.

## Construction **Features**

performance; Removable side panels for easy Built-in support bracket for simplified installation; High-efficiency design that maintains proper air velocity across Optional integrated filters: Housing made of steel sheet; Weight ranging from 70 to 90 kg; Three-phase motors.